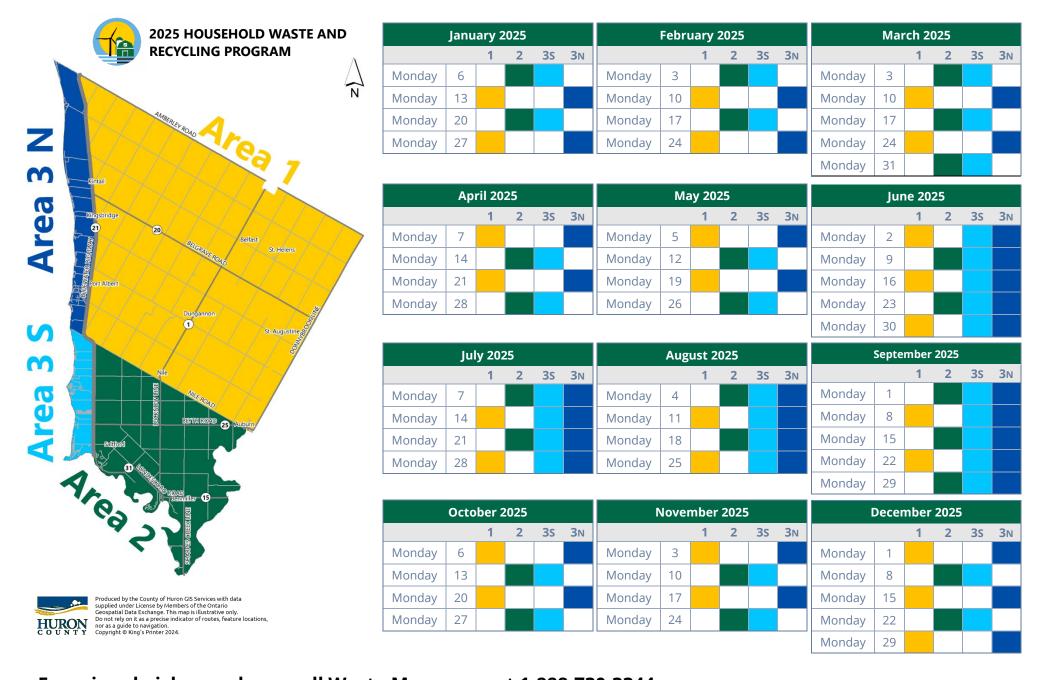

## 2025 HOUSEHOLD WASTE AND RECYCLING PROGRAM

Household waste and recycling materials will be picked up on the same day

| Area #1          | Includes properties North of Nile Road, West of Donnybrook Line & East of Bluewater Highway 21.                                                                                                                                                                                                                                                   |           |  |  |  |
|------------------|---------------------------------------------------------------------------------------------------------------------------------------------------------------------------------------------------------------------------------------------------------------------------------------------------------------------------------------------------|-----------|--|--|--|
| Area #2          | Includes properties South of Nile Road & East of Bluewater Highway 21.                                                                                                                                                                                                                                                                            |           |  |  |  |
| Area #3          | West of Bluewater Highway 21, North of Shoreline Road. Beginning June 2 <sup>nd</sup> and ending Sept. 29 <sup>th</sup> the Township will continue to provide BOTH weekly                                                                                                                                                                         |           |  |  |  |
| North            | household waste AND recycling for all properties West of Highway 21. All other pickups throughout the year will occur on the same week as Area #1.                                                                                                                                                                                                |           |  |  |  |
| Area #3<br>South | West of Bluewater Highway 21, South of Shoreline Road. <b>Beginning June 2<sup>nd</sup> and ending Sept. 29<sup>th</sup> the Township will continue to provide BOTH weekly household waste AND recycling for all properties West of Bluewater Highway 21. All other pickups throughout the year will occur on the same week as <u>Ard</u> #2.</b> | <u>:a</u> |  |  |  |