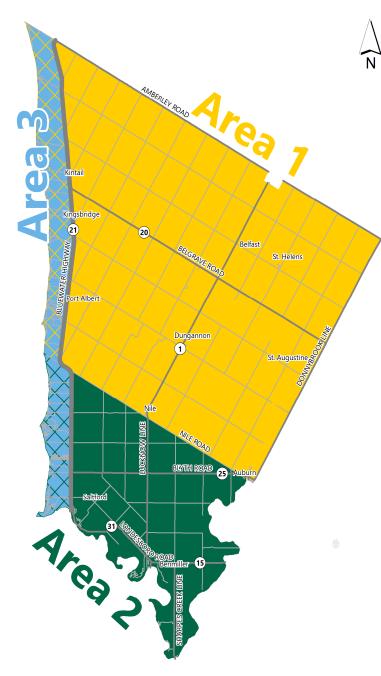

## 2024 HOUSEHOLD WASTE AND RECYCLING PROGRAM

Household waste and recycling materials will be picked up on the same day.

| Area #1          |          | Includes properties North of Nile Road, East of Donnybrook Line & West of Bluewater Highway 21.                                                                                                                                                                                                                                                      |
|------------------|----------|------------------------------------------------------------------------------------------------------------------------------------------------------------------------------------------------------------------------------------------------------------------------------------------------------------------------------------------------------|
| Area #2          |          | Includes properties South of Nile Road & West of Bluewater Highway 21.                                                                                                                                                                                                                                                                               |
| Area #3<br>North | Х        | West of Bluewater Highway 21, North of Shoreline Road. Beginning June 3 <sup>rd</sup> and ending Sept. 30 <sup>th</sup> the Township will continue to provide BOTH weekly household waste AND recycling for all properties west of Highway 21. All other pickups throughout the year will occur on the same week as <u>Area #1.</u>                  |
| Area #3<br>South | $\times$ | West of Bluewater Highway 21, South of Shoreline Road. Beginning June 3 <sup>rd</sup> and ending Sept. 30 <sup>th</sup> the Township will continue to provide BOTH weekly household waste AND recycling for all properties west of Bluewater Highway 21. All other pickups throughout the year will occur on the same week as <u>Area</u> <u>#2.</u> |