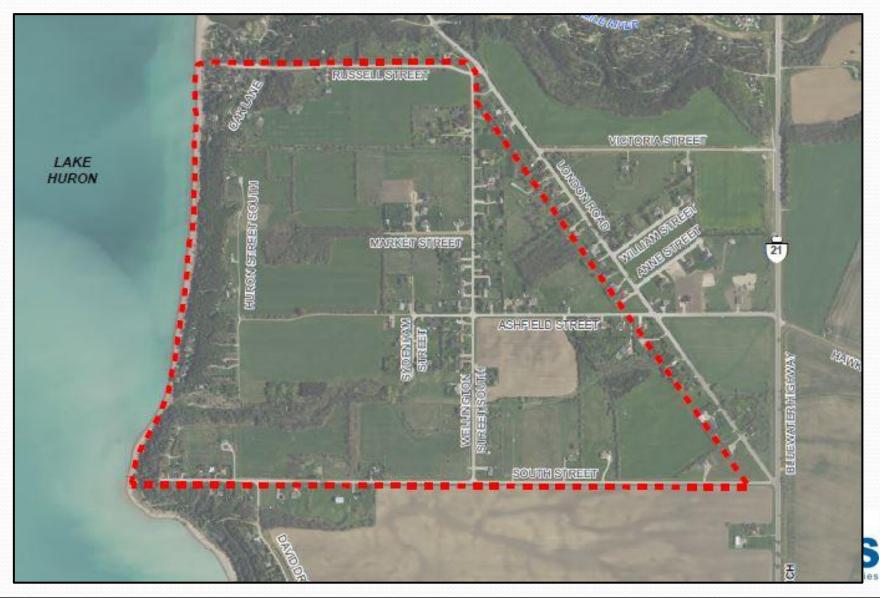

Township of Ashfield-Colborne-Wawanosh Servicing Master Plan

#### **Community of Port Albert**

Special Council Meeting March 24, 2021



ASHFIELD - COLBORNE - WAWANOSH

BMROSS engineering better communities

### Agenda

- Purpose of Presentation
- Priority Projects
- Updated Cost Estimate
- Financing Approaches
- Next Steps



### **Project Study Area**



#### Purpose of Today's Presentation

- The proposed Financing Approach has been refined based on discussions between ACW staff and BMROSS
- Cost Estimates were updated in 2021
- List of Priority Projects and Proposed Phasing has been Revised
- Need to Confirm the Financing Approach so that it can be presented to residents of Port Albert before finalizing the Master Plan process



## **Study Investigations**

 Additional investigations were initiated following the 1<sup>st</sup> Public Meeting to address concerns from residents

#### Studies Completed during Phase 1

- Engineering Investigation of Study Area
- Natural Heritage Assessment of Woodlot Areas
- Drainage Assessment of Study Area

#### Studies Completed during Phase 2

- Hydrogeological Review
- Species at Risk Assessment of S