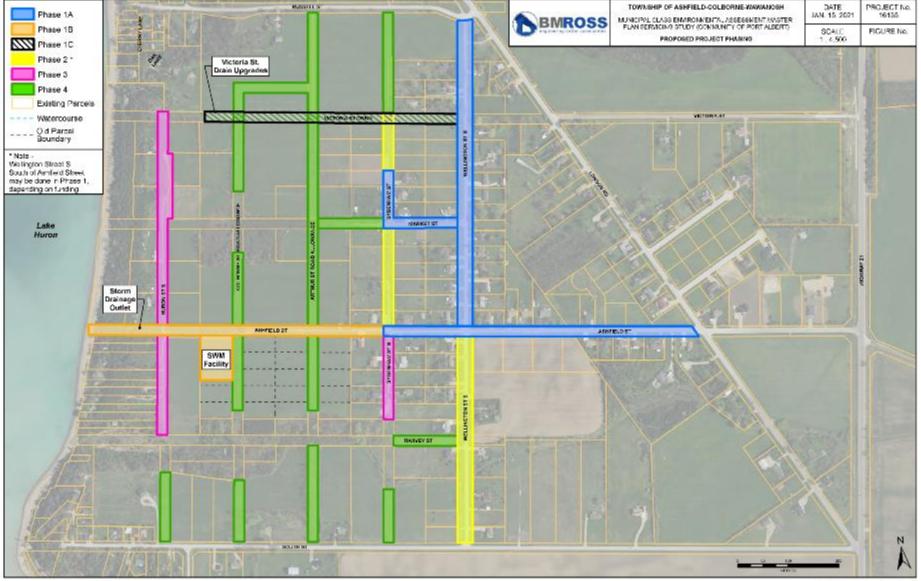

#### **Proposed Master Plan Projects**

#### Proposed Phasing Plan – Developed Areas

- 1a) Reconstruct Wellington from Russel to Ashfield, East end of Ashfield, Market & south part of Sydenham (north of Market)
- 1b) Upgrade outlet at west end of Ashfield Street & SWM Facility1b) Reconstruct Ashfield Street between Huron and Wellington
- 1c) Complete upgrades to the Victoria Street Drain
- 2) Reconstruct Sydenham, north of Ashfield & from 100m north of Market Street
- 3) Reconstruct Huron Street and Sydenham, south of Ashfield
- 4) Additional extensions of currently 'unopened' roads, based on demand, along with associated drainage upgrades

#### **Proposed Project Phasing**

Andel Disson County of Museum

#### Phase 1A

- Wellington from Russell to Ashfield
- Ashfield from Wellington to London Rd.
- Market to Sydenham + 100m North
  Sub Total

#### Phase 1B

- Ashfield from Wellington to Huron
- Outlet Construction
- Stormwater Facility Allowance
  Sub Total

#### Phase 1C

Victoria Drain Upgrades

#### **Total of Phase 1**

- \$ 1,855,500 \$ 1,332,300 \$ 878,900
- \$ 4,066,700
- \$ 1,741,200
- \$ 797,400
- \$ 493,000
- \$ 3,031,600
- \$ 300,000
- \$ 7,398,300

#### Phase 2

- Sydenham from Ashfield to Market
- Sydenham from 100m N. of Market to Drain
- Wellington from Ashfield to South Street
  Sub Total

#### Phase 3

- Huron Street reconstruction
- Sydenham south of Ashfield
  Sub Total

#### Phase 4

Any Remaining Unopened Road allowances

- \$ 559,800
- \$ 319,120
- \$ 1,195,600
- \$ 2,074,520
- \$ 1,567,800 \$ 549,500 **\$ 2,117,300**

### Summary of Estimated Costs

- Phase 1A Wellington/Ashfield E./Market
- Phase 1B Ashfield/Outlet/SWM
- Phase 1C Victoria Drain Upgrades
- Phase 2 Pt. Sydenham/Wellington South
- Phase 3 Huron/Sydenham South
- Total Anticipated Costs

- \$ 4,066,700
- \$ 3,031,600
- \$ 300,000
- \$ 2,074,520
- \$ 2,117,300
- \$11,590,120