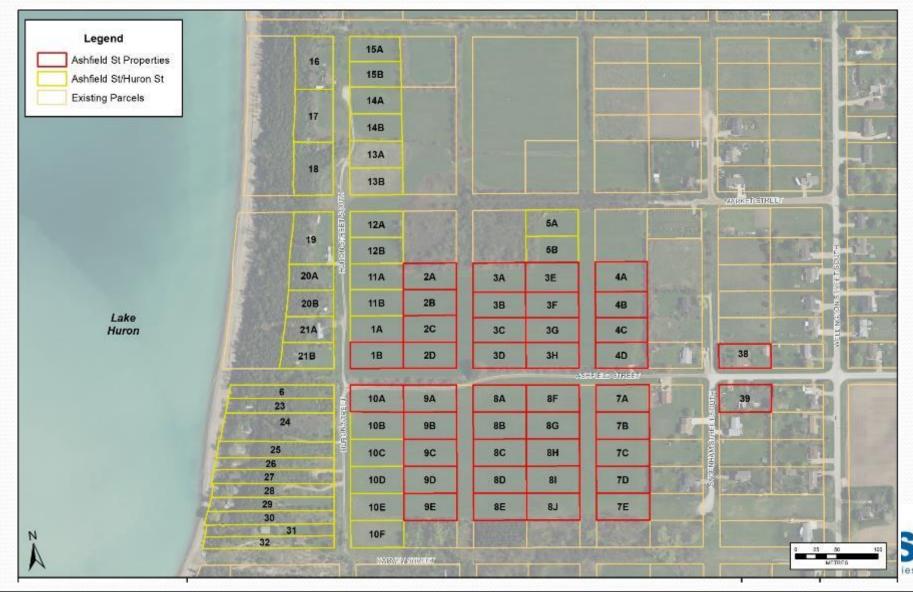

#### Preliminary costs for property owners

- Each parcel area within the two separate drainage areas was assigned a property I.D.
- Because of multiple projects within each area, some parcels will have multiple charges related to the separate projects
- The following figures show the two drainage areas and the table summarizes proposed charges for parcel
- Should consider adding a charge to the properties discharging to the Port Albert Drain, for possible upgrades – properties on Sydenham South and Wellington South (~25 parcels)

1:5,000 VICTORIA DRAIN AND WELLINGTON STREET PROPERTIES

Victoria

Cost

\$2 407

\$2,405

\$2.396

\$2,398

\$2 401