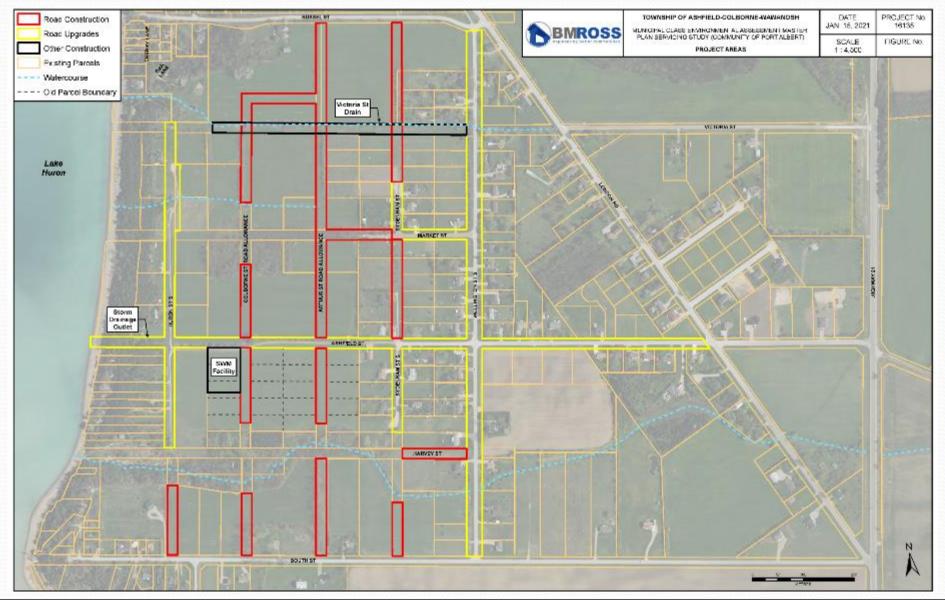

#### **Proposed Master Plan Projects**

#### Proposed Phasing Plan – Developed Areas

- 1a) Reconstruct Wellington from Russel to Ashfield, East end of Ashfield, Market & south part of Sydenham (north of Market)
- 1b) Upgrade outlet at west end of Ashfield Street & SWM Facility1b) Reconstruct Ashfield Street between Huron and Wellington
- 1c) Complete upgrades to the Victoria Street Drain
- 2) Reconstruct Sydenham, north of Ashfield & from 100m north of Market Street
- 3) Reconstruct Huron Street and Sydenham, south of Ashfield
- 4) Additional extensions of currently 'unopened' roads, based on demand, along with associated drainage upgrades