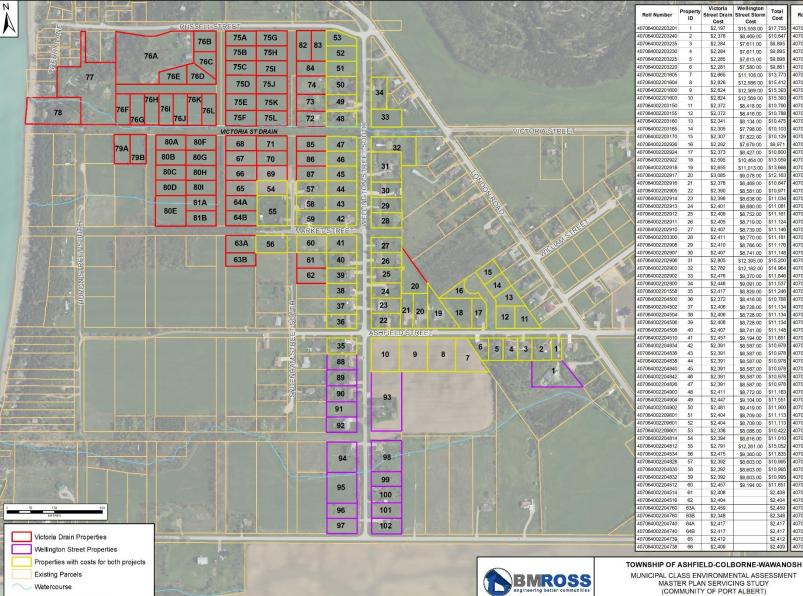

#### Preliminary costs for property owners

- Each parcel area within the two separate drainage areas was assigned a property I.D.
- Because of multiple projects within each area, some parcels will have multiple charges related to the separate projects
- The following figures show the two drainage areas and the table summarizes proposed charges for parcel
- Should consider adding a charge to the properties discharging to the Port Albert Drain, for possible upgrades – properties on Sydenham South and Wellington South (~25 parcels)

1:5,000 VICTORIA DRAIN AND WELLINGTON STREET PROPERTIES

Victoria

Cost

\$2 407

\$2,405

\$2.396

\$2,398

\$2 401