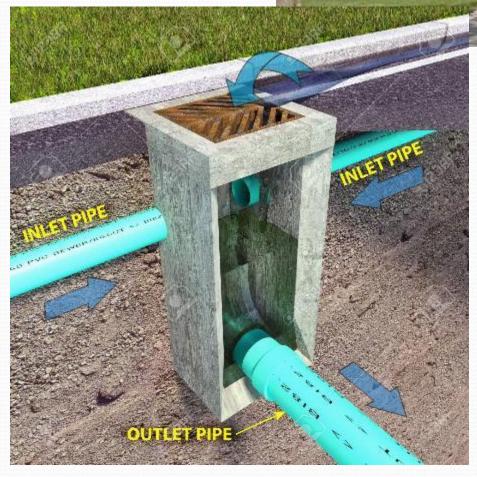

#### Select Alternative 1 for Road and Drainage Infrastructure and Alternative 2 for Future Development Areas

For Existing Road and Drainage Infrastructure

- Reconstruct roads to an urban design standard Similar to London Road
- Develop minimum standards for grading, drainage and lot sizes
- In Future Development Areas
  - Develop a phasing plan for road and drainage infrastructure improvements
  - Confirm locations and standards for drainage/road infrastructure
  - Use location 3 if SWM pond is preferred or install stormceptors at key locations within the drainage system

#### Construction of new storm drainage outlet at end of Ashfield St.

- Township to pay 50% of the drainage upgrade costs
- Residents to pay 50% of the drainage costs based on the area of land draining to the outlet less a flat rate charge per property of \$5000\*
- Construction of new storm water management facilities (pond/stormceptor)
  - Township to pay 50% of the drainage upgrade costs
  - Residents to pay 50% of the drainage costs based on the area of land draining to the outlet less a flat rate charge per property of \$5000\*