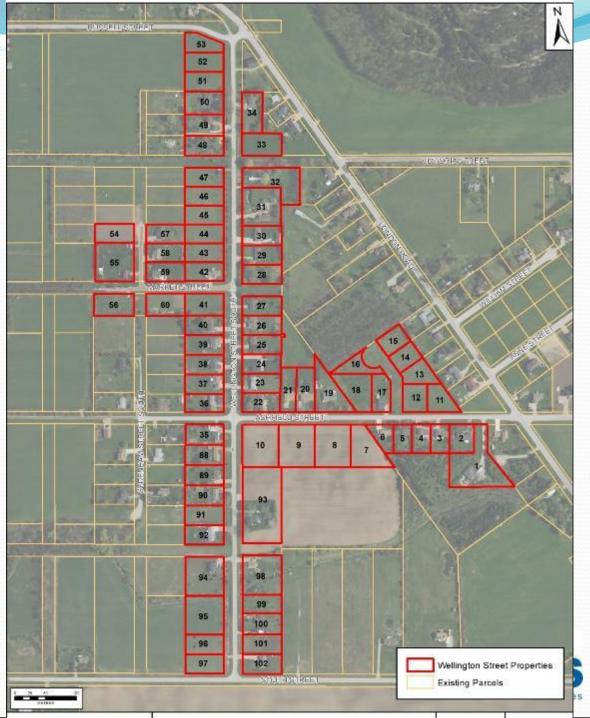

#### Preliminary costs for property owners

- Each parcel area within the two separate drainage areas was assigned a property I.D.
- Because of multiple projects within each area, some parcels will have multiple charges related to the separate projects
- The following figures show the two drainage areas and the table summarizes proposed charges for parcel
- Should consider adding a charge to the properties discharging to the Port Albert Drain, for possible upgrades – properties on Sydenham South and Wellington South (~25 parcels)

1:5,000 VICTORIA DRAIN AND WELLINGTON STREET PROPERTIES

Victoria

Cost

\$2 407

\$2,405

\$2.396

\$2,398

\$2 401