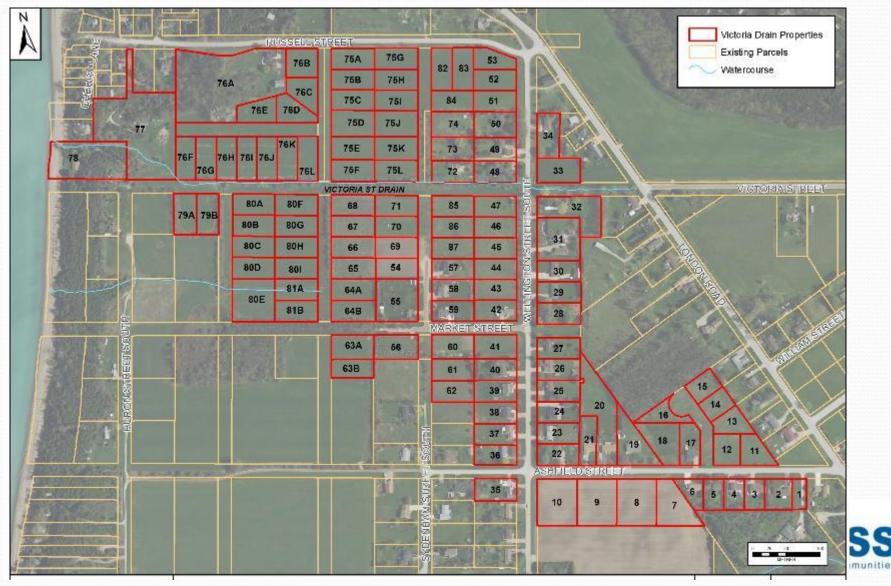

#### Preliminary costs for property owners

- Each parcel area within the two separate drainage areas was assigned a property I.D.
- Because of multiple projects within each area, some parcels will have multiple charges related to the separate projects
- The following figures show the two drainage areas and the table summarizes proposed charges for parcel
- Should consider adding a charge to the properties discharging to the Port Albert Drain, for possible upgrades – properties on Sydenham South and Wellington South (~25 parcels)

1:5,000 VICTORIA DRAIN AND WELLINGTON STREET PROPERTIES

Victoria

Cost

\$2 407

\$2,405

\$2.396

\$2,398

\$2 401