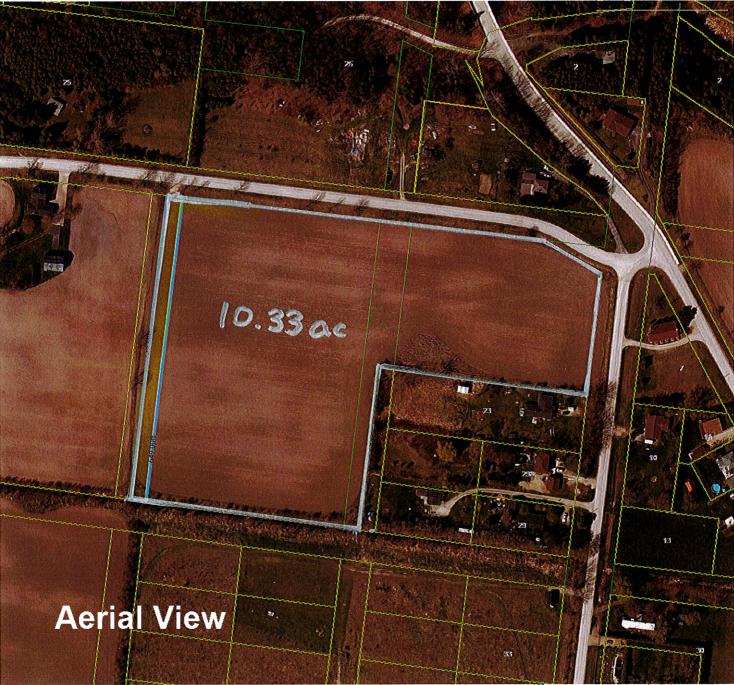

Figure 1: Aerial Photo of Subject Property

Figure 2: Proposed Location of Shed

Figure 4: Proposed Elevations

MV03/20 Hulley 3