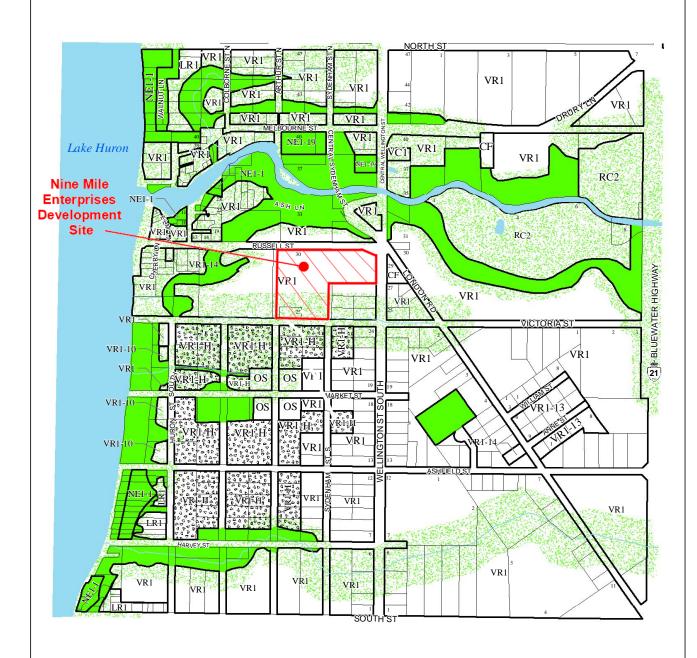

#### **REVIEW**

The subject property is designated Village/Hamlet, and is located in Saltford. It is zoned VR1 (Village/Hamlet Residential – Low Density) (Zone Map 13C). Section 8.4.4.9 of the ACW Official Plan requires development to be compatible with surrounding uses. Section 45(1) of the *Planning Act* provides the following four tests of a minor variance:

Figure 1: Aerial Photo of Subject Property

Figure 2: Proposed Location of Shed

Figure 4: Proposed Elevations

MV03/20 Hulley 3