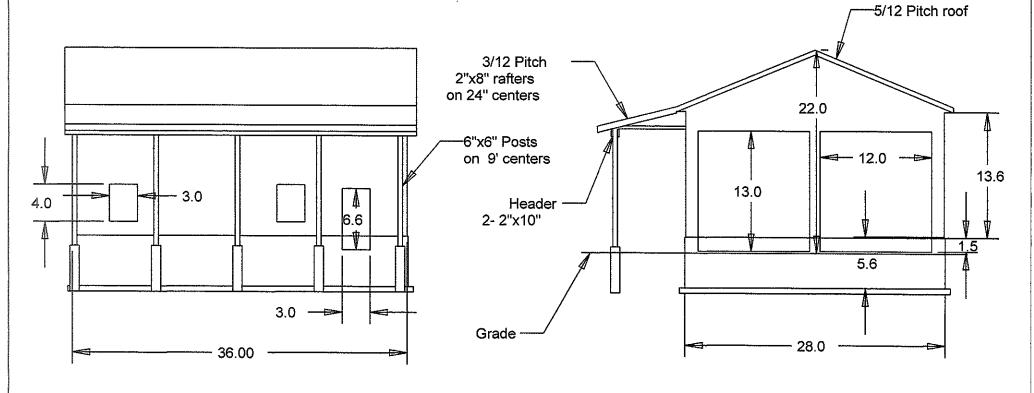

#### **PURPOSE**

This application was submitted for the purpose of allowing a shed to be constructed at a height of 5.7 metres. Section 3.4.3 of the ACW Zoning By-law stipulates that the maximum height at which an accessory building may be constructed in the VR1 (Village/Hamlet Residential – Low Density) zone is 4.5 metres. The applicant is requesting a 1.2 metre variance in order to construct a shed in which his RV may be stored.

The building height of an accessory structure with a gable roof (as is proposed) in the ACW Zoning By-law is calculated as the vertical distance from the finished grade level to the mean height between the eaves and the ridge (as seen in Figure 1). This distance is what is proposed to be 5.7 metres.

MV03/20 Hulley 2

Figure 1: Illustration of Building Height

The purpose of regulating the height of structures within settlement areas is to reduce the impact of shadowing on adjacent properties, and to ensure the maintenance of community character. In this case, there are a number of mature trees lining the corner of the property where the shed is proposed to be constructed. As well, the adjacent properties are of a size that permits development to occur away from the location of the proposed shed, thus reducing

The proposed shed will continue to conform with the ACW Zoning By-law in terms of the location of an accessory buildings, applicable setbacks, and maximum lot coverage. Sheds are also permitted as accessory to a permitted use (i.e. the residence) within the VR1 zone. The site will continue to be used for residential purposes as is permitted within Settlement Areas. The development conforms with the ACW Official Plan and Zoning By-law.

Figure 1: Aerial Photo of Subject Property

Figure 2: Proposed Location of Shed

Figure 4: Proposed Elevations

MV03/20 Hulley 3