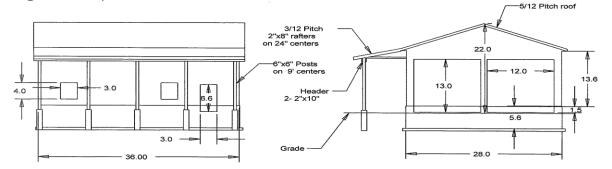

#### **PURPOSE**

This application was submitted for the purpose of allowing a shed to be constructed at a height of 5.7 metres. Section 3.4.3 of the ACW Zoning By-law stipulates that the maximum height at which an accessory building may be constructed in the VR1 (Village/Hamlet Residential – Low Density) zone is 4.5 metres. The applicant is requesting a 1.2 metre variance in order to construct a shed in which his RV may be stored.

The building height of an accessory structure with a gable roof (as is proposed) in the ACW Zoning By-law is calculated as the vertical distance from the finished grade level to the mean height between the eaves and the ridge (as seen in Figure 1). This distance is what is proposed to be 5.7 metres.