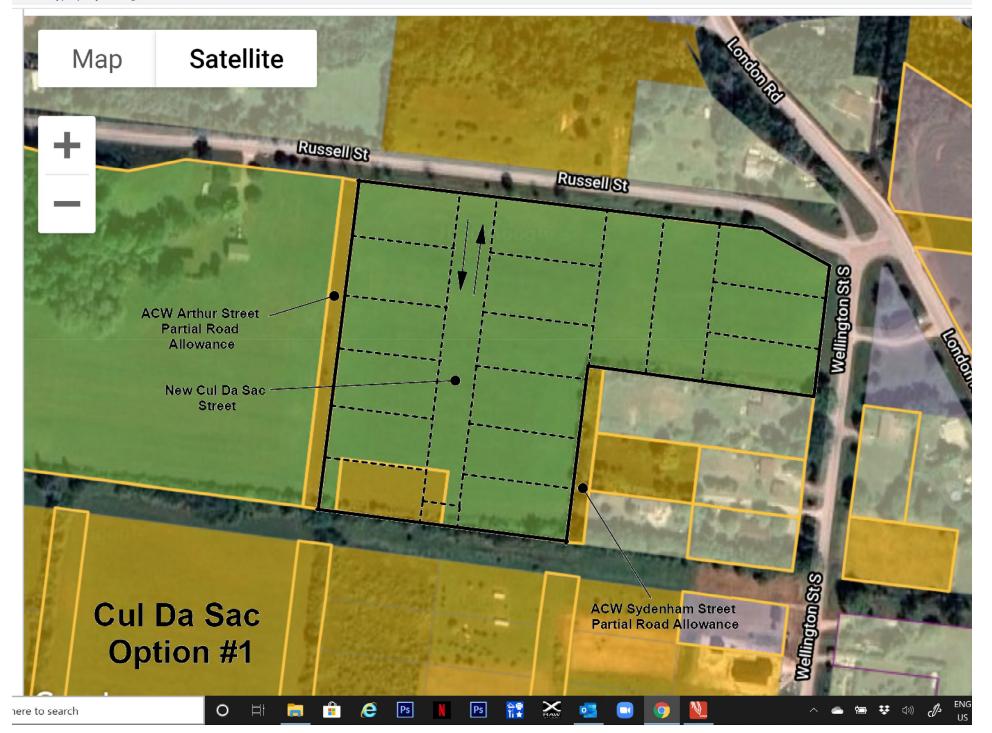

Moved by Seconded by

RECONVENCE REGULAR COUNCIL MEETING THAT Ashfield-Colborne-Wawanosh Township Council hereby reconvenes the regular Council Meeting of May 19, 2020.

5.2 9:15 a.m. – Michael Gubesch / Nine Mile Enterprises Inc. – Port Albert Development

We have provided Council with a copy of the request received from Michael Gubesch / Nine Mile Enterprises Inc. along with a copy of the staff report. Mr. Gubesch has requested to address Council this morning with respect to his request.

STAFF COMMENTS: We seek your direction.