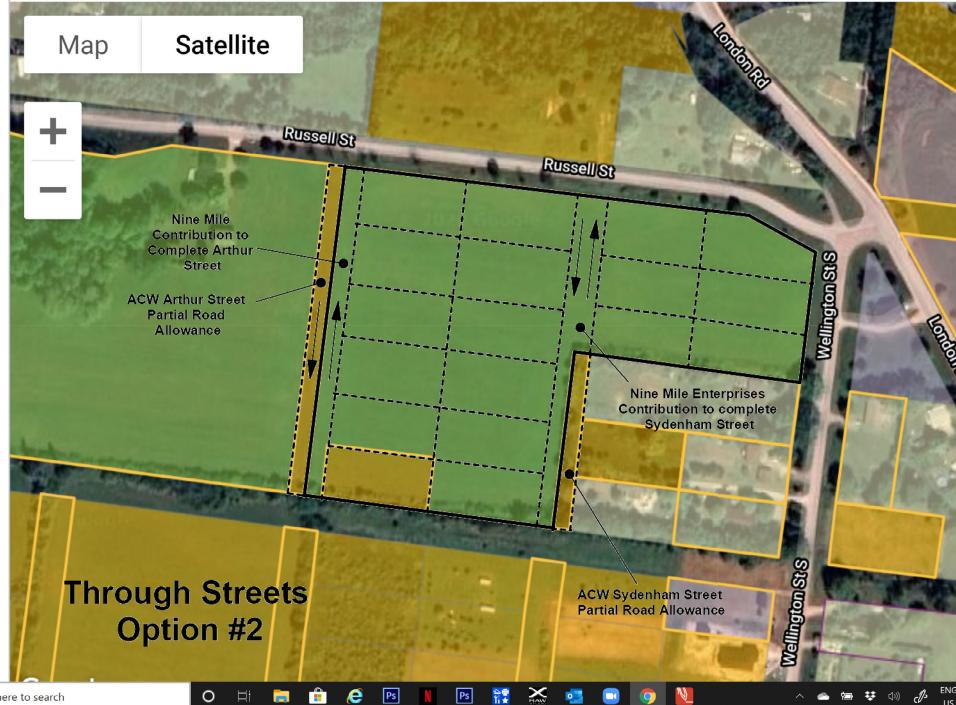

Moved by Seconded by

RECONVENCE REGULAR COUNCIL MEETING THAT Ashfield-Colborne-Wawanosh Township Council hereby reconvenes the regular Council Meeting of May 19, 2020.

5.2 9:15 a.m. – Michael Gubesch / Nine Mile Enterprises Inc. – Port Albert Development

We have provided Council with a copy of the request received from Michael Gubesch / Nine Mile Enterprises Inc. along with a copy of the staff report. Mr. Gubesch has requested to address Council this morning with respect to his request.

STAFF COMMENTS: We seek your direction.