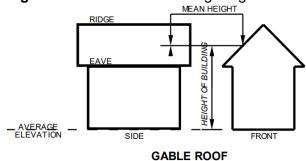

Figure 1: Aerial Photo of Subject Property

Figure 2: Proposed Location of Shed

Figure 4: Proposed Elevations

MV03/20 Hulley 3