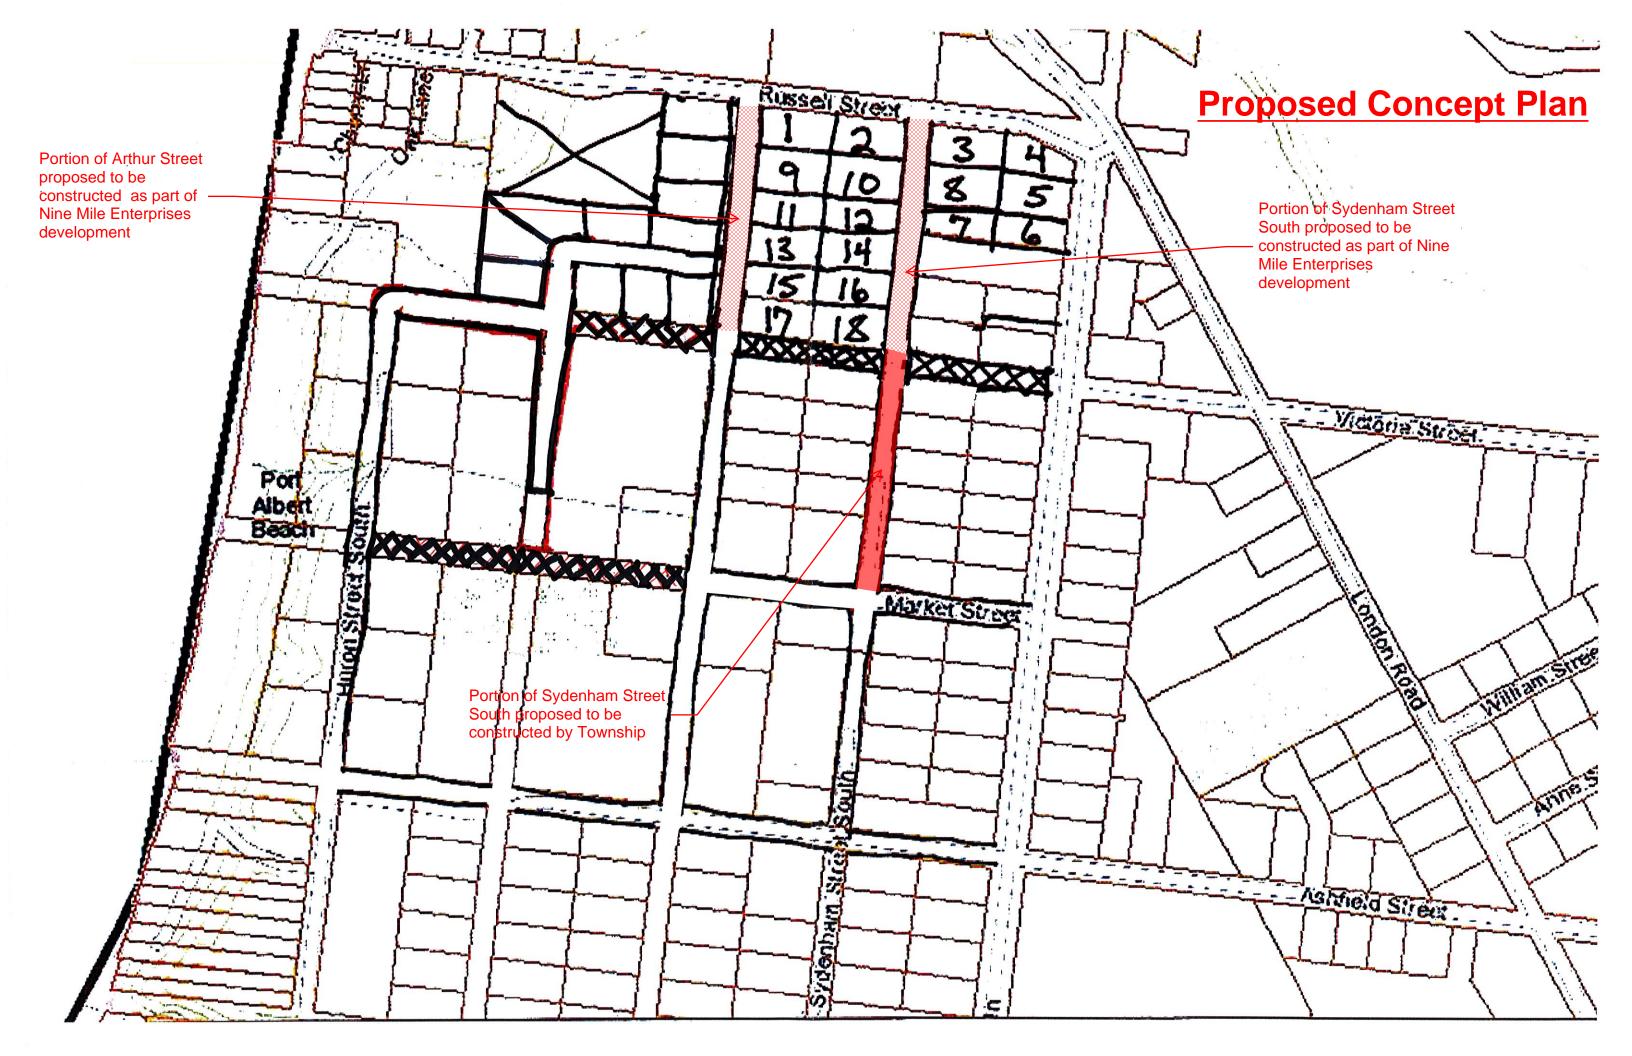

Moved by Seconded by

RECONVENCE REGULAR COUNCIL MEETING THAT Ashfield-Colborne-Wawanosh Township Council hereby reconvenes the regular Council Meeting of May 19, 2020.

5.2 9:15 a.m. – Michael Gubesch / Nine Mile Enterprises Inc. – Port Albert Development

We have provided Council with a copy of the request received from Michael Gubesch / Nine Mile Enterprises Inc. along with a copy of the staff report. Mr. Gubesch has requested to address Council this morning with respect to his request.

STAFF COMMENTS: We seek your direction.