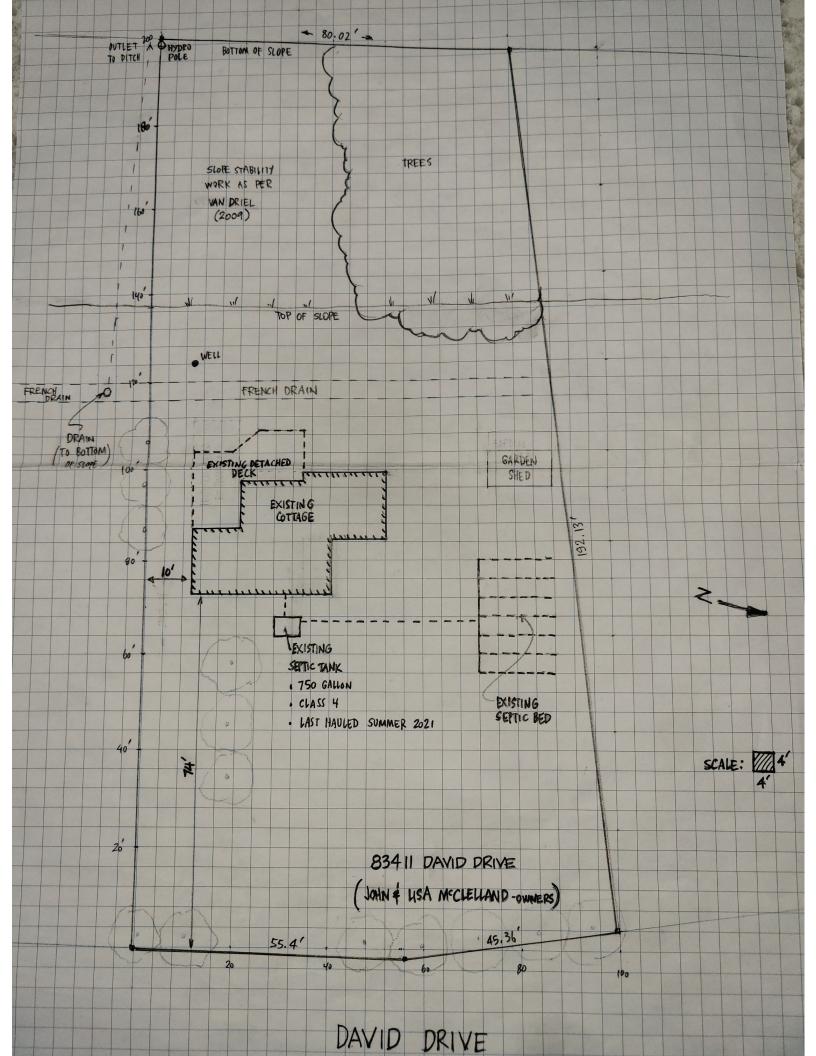

| Subject land information                                                                                                                                                  |          |                                                                                                                                                                                                                        |       |       |                 |  |  |
|---------------------------------------------------------------------------------------------------------------------------------------------------------------------------|----------|------------------------------------------------------------------------------------------------------------------------------------------------------------------------------------------------------------------------|-------|-------|-----------------|--|--|
| Names and addresses of any mortgages, holders, charges or other encumbrances: Lisa & John McClelland 83411 David Drive Goderich, ON                                       |          |                                                                                                                                                                                                                        |       |       |                 |  |  |
| Nature and extent of relief applied for: 100 year top of bank setback                                                                                                     |          |                                                                                                                                                                                                                        |       |       |                 |  |  |
| Why is not possible to comply with the provisions of the by-law?  Majority of property is within the 100 year erosion zone.                                               |          |                                                                                                                                                                                                                        |       |       |                 |  |  |
| Is any of the subject land in Wellhead Protection Area C?  ☐ Yes ☐ No ✔ Unknown                                                                                           |          |                                                                                                                                                                                                                        |       |       |                 |  |  |
| Property access by Municipal road maintained seasonally                                                                                                                   |          |                                                                                                                                                                                                                        |       |       |                 |  |  |
| Will this proposal result in adding or changing the location of any driveway/accessed/entrances?  ☐ Yes ✓ No                                                              |          |                                                                                                                                                                                                                        |       |       |                 |  |  |
| If UNKNOWN, please consult with your Municipal Planner and obtain a Restricted Land Use Permit if necessary.                                                              |          |                                                                                                                                                                                                                        |       |       |                 |  |  |
| Dimensions of Land affected:                                                                                                                                              | Frontage |                                                                                                                                                                                                                        | Area  | Depth | Width of Street |  |  |
|                                                                                                                                                                           | 101      |                                                                                                                                                                                                                        | 20000 | 202   | 65              |  |  |
| Particulars of all buildings and structures on or proposed for the subject land (specify ground floor area, number of storeys, width, length, height, etc.)               |          |                                                                                                                                                                                                                        |       |       |                 |  |  |
| Existing Existing 1 storey cottage built circa 1971 on sono-tube foundation. 2 storey (with full foundation) addition built in 1993. Total square footage approx. 950sqft |          | Proposed  Remove 1 storey portion of cottage and repair foundation.  Remove 2nd storey on existing full foundation. Renovate cottage with 2 storeys (same footprint as existing). New square footage approx 1350 sqft. |       |       |                 |  |  |
| Location of all buildings and structures on or proposed for the subject land (specify distance from side, rear, and front lot lines)                                      |          |                                                                                                                                                                                                                        |       |       |                 |  |  |
| Existing Existing cottage 74 ft. from front (David Dr); 10 ft from south side and 38 ft from north side; 94 ft. from rear lot line (Cedarbank Dr.)                        |          | Proposed Same as existing                                                                                                                                                                                              |       |       |                 |  |  |
| Date of construction of all buildings and structures on subject land 1971-07-01                                                                                           |          | Date of acquisition of subject land July 14, 2022                                                                                                                                                                      |       |       |                 |  |  |
| Existing uses of the subject property residential, cottage                                                                                                                |          | Existing uses of abutting properties residential, cottage                                                                                                                                                              |       |       |                 |  |  |
| Length of time the existing uses of subject property have continued 53 years                                                                                              |          |                                                                                                                                                                                                                        |       |       |                 |  |  |

## Instructions

Each copy of this application must be accompanied by a plan showing the dimensions of the subject land and all abutting land; the location, size and type of all existing and proposed buildings and structures on the subject land indicating the distance of the buildings from the lot lines; approximate location of all natural and artificial features on the subject and adjacent lands; location, width and name of roads; location of easements; and use of adjacent lands. The Committee of Adjustment may require that the plan be signed by an Ontario Land Surveyor.