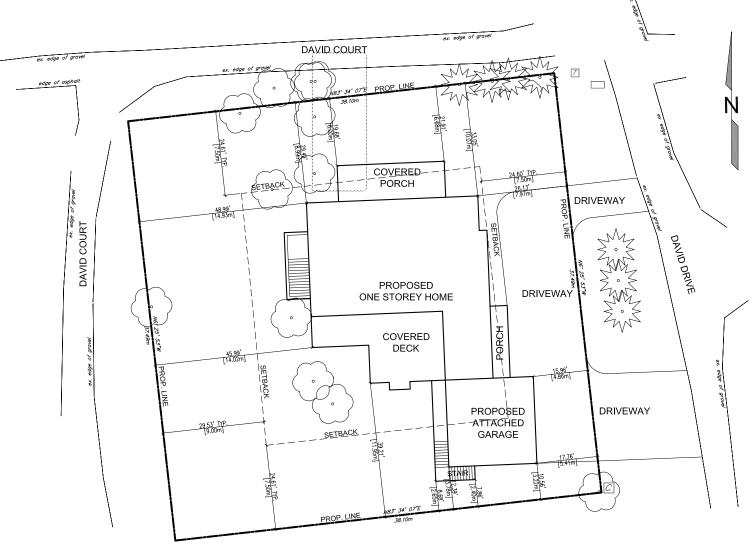

| Subject land information                                                                                                                                    |               |                                                                                                                                                                            |             |                   |  |
|-------------------------------------------------------------------------------------------------------------------------------------------------------------|---------------|----------------------------------------------------------------------------------------------------------------------------------------------------------------------------|-------------|-------------------|--|
| Names and addresses of any mortgages, holders, charges or other encumbrances:<br>N/A                                                                        |               |                                                                                                                                                                            |             |                   |  |
| Nature and extent of relief applied for:<br>Side & Rear yard set-back.                                                                                      |               |                                                                                                                                                                            |             |                   |  |
| Why is not possible to comply with the provisions of the by-law?<br>In order to comply with the 100 year Erosion Line.                                      |               |                                                                                                                                                                            |             |                   |  |
| Is any of the subject land in Wellhead Protection Area C?          Yes       Image: No       Unknown                                                        |               |                                                                                                                                                                            |             |                   |  |
| Property access by<br>Municipal road maintained seasonally                                                                                                  |               |                                                                                                                                                                            |             |                   |  |
| Will this proposal result in adding or changing the location of any driveway/accessed/entrances?  Yes No                                                    |               |                                                                                                                                                                            |             |                   |  |
| Dimensions of Land affected:                                                                                                                                | Frontage      | Area                                                                                                                                                                       | Depth       | Width of Street   |  |
|                                                                                                                                                             | 38.1          | 1428.37                                                                                                                                                                    | 37.49       | 4                 |  |
| Particulars of all buildings and structures on or proposed for the subject land (specify ground floor area, number of storeys, width, length, height, etc.) |               |                                                                                                                                                                            |             |                   |  |
| Existing<br>Vacant Land                                                                                                                                     |               | Proposed<br>Single storey, 2,000 square foot home with attached garage<br>(48' wide x 52' deep; Approximately 20' tall.                                                    |             |                   |  |
| Location of all buildings and structures on or proposed for the subject land (specify distance from side, rear, and front lot<br>lines)                     |               |                                                                                                                                                                            |             |                   |  |
| Existing<br>N/A                                                                                                                                             |               | Proposed<br>Smallest Set-back Distances from Building Structure: Front<br>Set-back = 6 m East Side Set-back = 4.86 m Rear Set-back<br>= 3.22 m West Side Set-back =14.02 m |             |                   |  |
| Date of construction of all buildings and structures on subject<br>land<br>2024-10-01                                                                       |               | Date of acquisition of subject land<br>February 2023                                                                                                                       |             |                   |  |
| Existing uses of the subject property<br>Vacant Land                                                                                                        |               | Existing uses of abutting properties<br>Residential                                                                                                                        |             |                   |  |
| Length of time the existing uses of subject property have continued N/A                                                                                     |               |                                                                                                                                                                            |             |                   |  |
| Municipal services available (check all that apply)                                                                                                         |               |                                                                                                                                                                            |             |                   |  |
| Water - Connected Dublic owned                                                                                                                              |               | Privately owned                                                                                                                                                            |             |                   |  |
| Communal well                                                                                                                                               | Lake          | [                                                                                                                                                                          | Sewage disp | oosal - Connected |  |
| Sanitary Sewers                                                                                                                                             | Septic system | [                                                                                                                                                                          | Privy       |                   |  |
| Storm drainage - Connected                                                                                                                                  | Storm sewer   |                                                                                                                                                                            | ✓ Ditches   |                   |  |
| Swales Other                                                                                                                                                |               |                                                                                                                                                                            |             |                   |  |

## Instructions

Each copy of this application must be accompanied by a plan showing the dimensions of the subject land and all abutting land; the location, size and type of all existing and proposed buildings and structures on the subject land indicating the distance of the buildings from the lot lines; approximate location of all natural and artificial features on the subject and adjacent lands; location, width and name of roads; location of easements; and use of adjacent lands. The Committee of Adjustment may require that the plan be signed by an Ontario Land Surveyor.