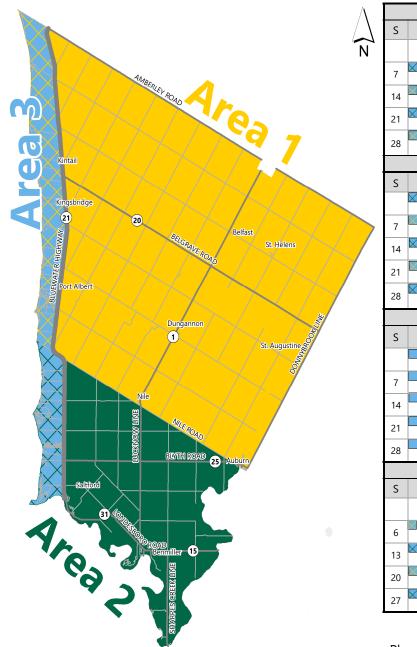

## 2024 HOUSEHOLD WASTE AND RECYCLING PROGRAM

Household waste and recycling materials will be picked up on the same day.

| Area #1          |          | Includes properties North of Nile Road, East of Donnybrook Line & West of Bluewater Highway 21.                                                                                                                                                                                                                                                    |
|------------------|----------|----------------------------------------------------------------------------------------------------------------------------------------------------------------------------------------------------------------------------------------------------------------------------------------------------------------------------------------------------|
| Area #2          |          | Includes properties South of Nile Road & West of Bluewater Highway 21.                                                                                                                                                                                                                                                                             |
| Area #3<br>North | $\times$ | West of Bluewater Highway 21, North of Shoreline Road. <b>Beginning June 3<sup>rd</sup> and ending Sept. 30<sup>th</sup> the Township will continue to provide BOTH weekly household waste AND recycling for all properties west of Highway 21. All other pickups throughout the year will occur on the same week as <u>Area #1.</u></b>           |
| Area #3<br>South | $\times$ | West of Bluewater Highway 21, South of Shoreline Road. <b>Beginning June 3<sup>rd</sup> and ending Sept. 30<sup>th</sup> the Township will continue to provide BOTH weekly household waste AND recycling for all properties west of Bluewater Highway 21. All other pickups throughout the year will occur on the same week as <u>Area #2.</u></b> |